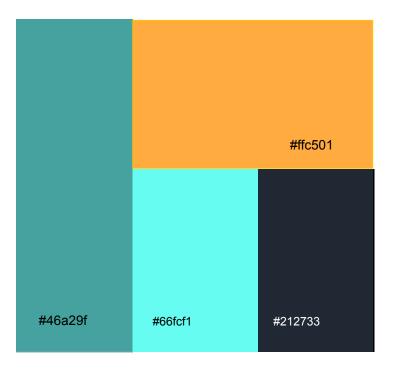

l proportions

Visual appearance of our logo follows a organic pattern



The invisible grid follows the golden mean ratio and each individual block has its own defined proportions.

#### Logo usage

Icons show our identity



This is the primary logo and it will be used on digital platform



This logo will replace the primary one for the readability



This logo will be used for printing and physical appearance

## Comfortaa is our Typography

# AO Dd

#### HEADING\_01

**Comfortaa Height -34px** All Caps

ABCDEFGHIJKL MNOPQRSTUV WXYZ

#### Tag line

Comfortaa Height - 21px <sup>All Normal</sup>

abcdefghijklmnopqr stuvwxyz

#### Body Paragraph

Helvetica neue Height - 16px <sup>All Normal</sup>

abcdefghijklmn opqrstuvwxyz

## Brand colours

Primary



## Brand colours

#### Secondary



## That's all about our logo...