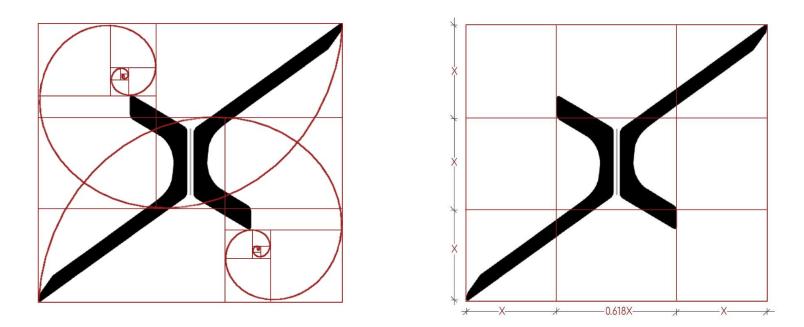

## Geometrical proportions

Visual appearance of our logo follows a organic pattern

The invisible grid follows the golden mean ratio and each individual block has its own defined proportions.